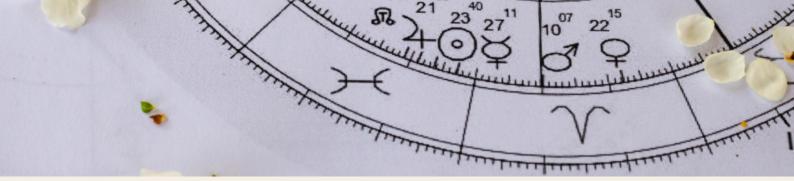

### Locate your Nodes

- Look for two horseshoe-like symbols
- The upright horseshoe is your north node
- You can also scroll down to the list that says North Node & the sign