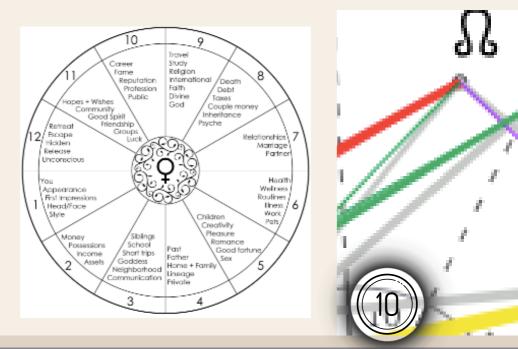

### Locate your Nodes

- Look for two horseshoe-like symbols
- The upright horseshoe is your north node
- You can also scroll down to the list that says North Node & the sign

The Location House number of the North Node

**NN in the 1st house:** Your destiny or dharma relates to self-development and self-expression.

**NN in the 2nd house:** Your dharma involves money, security, and the material world.

**NN in the 3rd house:** Your destiny includes writing, teaching, and communicating. There will usually also be an important relationship with a sibling.

**NN in the 4th house:** Indicates a destiny to be a mother or work through important lessons with the family of origin.

**NN in the 5th house:** Focuses on love, children, recreation, and creative expression.

**NN in the 6th house:** Your dharma relates to health, pets, and service. These people have a clear work-related destiny.

### The Location House number of the North Node

**NN in the 7th house:** Indicates relationship-focused, soulmate-oriented dharma.

**NN in the 8th house:** Associated with deep psychological work and healing.

**NN in the 9th house:** Relates to a destiny to be a literal or figurative "explorer," including the possibility of living in or working with other cultures.

**NN in the 10th house:** Signifies important career/leadership dharma. These individuals are meant to be public figures. This placement indicates a (most likely) preplanned career that is important to the soul's goals.

**NN in the 11th house:** Reflects a socially minded individual whose dharma involves affecting the community or working with groups.

**NN 12th house:** You have a spiritual or highly humanitarian destiny. Intuitive gifts are possible, as is a desire to foster unity and love on the planet.