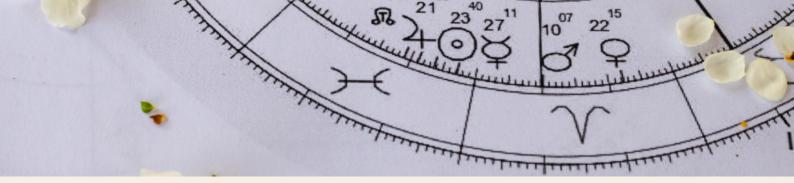

### Locate your Nodes

- Look for two horseshoe-like symbols
- The upright horseshoe is your north node
- You can also scroll down to the list that says North Node & the sign